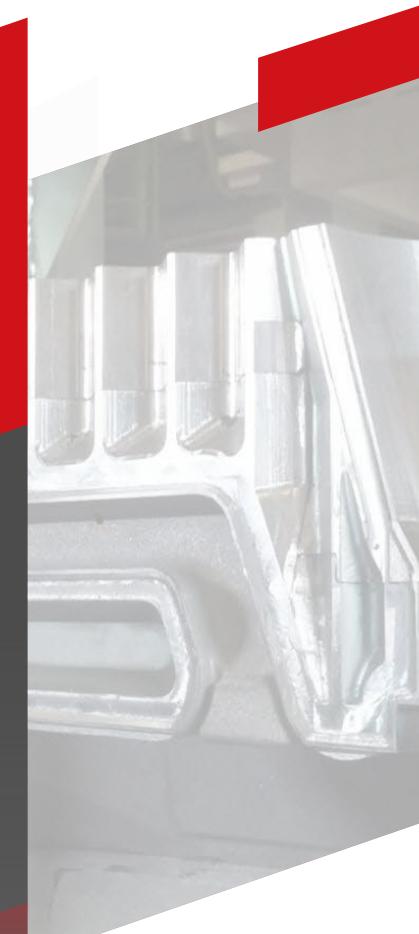

#### MOLDS

Construction of molds and accessories for the blow molding of hollow casings made of thermoplastic material.

#### EXTRUDERS

Work on single-layer extruders, multi-layer extruders and co-extruders, of any brand, solving the identified problems, where possible, or providing an equivalent or superior product, to restore the full production capacity of the blow molding machine.