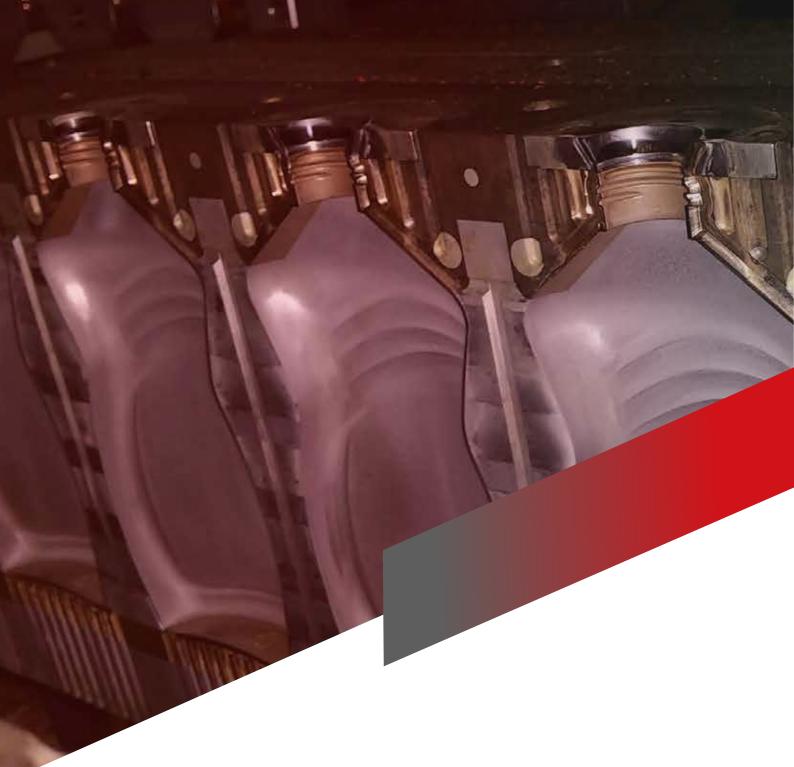

#### EXTRUDERS

Work on single-layer extruders, multi-layer extruders and co-extruders, of any brand, solving the identified problems, where possible, or providing an equivalent or superior product, to restore the full production capacity of the blow molding machine.